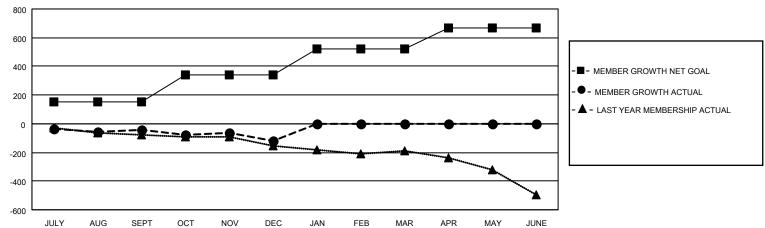

## GOALS AND ACTUAL MEMBERS CUMULATIVE

| DROPPED CLUBS: 9              |     | 168 CLUBS OF 337 ADDED 1 OR MORE | GENDER DISTRIBUTION             |                |     |
|-------------------------------|-----|----------------------------------|---------------------------------|----------------|-----|
|                               |     | NEW MEMBERS                      | MALE                            | 5,970 (68.92%) |     |
| DROPPED MEMBERS               |     |                                  | FEMALE                          | 2,692 (31.08%) |     |
| DECEASED                      | 49  | CLICK HERE FOR CUMULATIVE        | TOTAL FAMILY UNIT MEMBERS       |                | 748 |
| CLUB CANCELLED 3<br>OTHER 420 |     | MEMBERSHIP DATA                  | FAMILY MEMBERS PAYING HALF DUES |                | 378 |
| TOTAL                         | 472 |                                  | 0000                            |                |     |