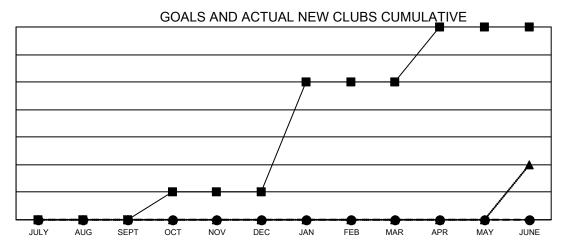

- CURRENT YEAR GOALS FOR NEW CLUBS

CURRENT YEAR ACTUAL NEW CLUBS

▲ - LAST YEAR ACTUAL NEW CLUBS